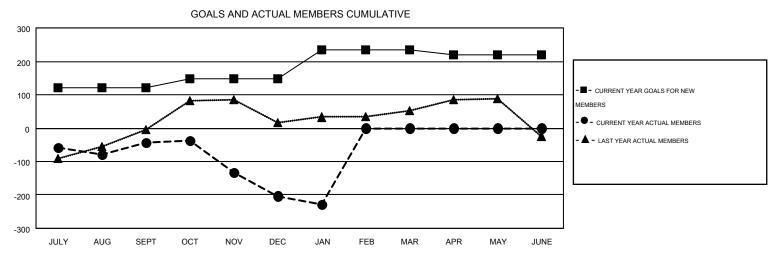

JULY

AUG

SEPT

NOV

FEB

MAR

APR

MAY

JUNE

| DROPPED CLUBS: 1 |     | 105 CLUBS OF 216 ADDED 1 OR MORE<br>NEW MEMBERS | <u>GENDER DISTRIBUTION</u> MALE 3,458 (65.67%) |                |  |
|------------------|-----|-------------------------------------------------|------------------------------------------------|----------------|--|
| DROPPED MEMBERS  |     |                                                 | FEMALE                                         | 1,808 (34.33%) |  |
| DECEASED         | 48  | CLICK HERE FOR HEALTH                           |                                                | 4.000          |  |
| CLUB CANCELLED   | 0   | CLICK HERE FOR HEALTH ASSESSMENT DATA           | FAMILY UNIT MEMBERS                            | 1,096<br>541   |  |
| OTHER            | 544 |                                                 | HEAD OF HOUSEHOLD                              |                |  |
| TOTAL            | 592 |                                                 | NON-HEAD OF HOUSEHOLD                          | 555            |  |

## MONTHLY MEMBERSHIP PROGRESS REPORT

Results as of: 1/31/2015

GMT CA 1

Multiple District 12

GMT: CARL HARRELL

LOCATION: TENNESSEE

|               |                  | Clubs             |                  |                  |               |                    | Members                                |                    |                  |
|---------------|------------------|-------------------|------------------|------------------|---------------|--------------------|----------------------------------------|--------------------|------------------|
|               | RESU             | LTS FOR 2014-2015 |                  |                  |               | RESU               | ILTS FOR 2014-2015                     | i                  |                  |
| QUARTER       | NEW CLUB<br>GOAL | NEW CLUBS         | DROPPED<br>CLUBS | NET<br>GAIN/LOSS | QUARTER       | NEW MEMBER<br>GOAL | CHARTER AND<br>NEW<br>MEMBERS<br>ADDED | DROPPED<br>MEMBERS | NET<br>GAIN/LOSS |
| JULY/AUG/SEPT | 3                | 0                 | 0                | 0                | JULY/AUG/SEPT | 120                | 171                                    | 213                | -42              |
| OCT/NOV/DEC   | 2                | 0                 | 1                | -1               | OCT/NOV/DEC   | 28                 | 131                                    | 292                | -161             |
| JAN/FEB/MAR   | 3                | 0                 | 0                | 0                | JAN/FEB/MAR   | 86                 | 62                                     | 87                 | -25              |
| APR/MAY/JUNE  | 0                | 0                 | 0                | 0                | APR/MAY/JUNE  | -14                | 0                                      | 0                  | 0                |