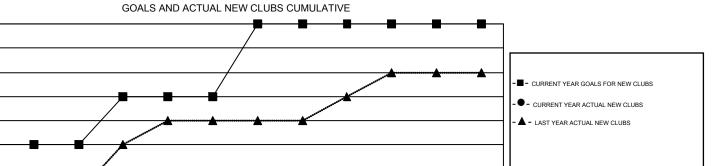

JULY

AUG

SEPT

NOV

FEB

MAR

APR

MAY

JUNE

| DROPPED CLUBS: 1 |     | 105 CLUBS OF 216 ADDED 1 OR MORE<br>NEW MEMBERS | <u>GENDER DISTRIBUTION</u> MALE 3,458 (65.67%) |                |  |
|------------------|-----|-------------------------------------------------|------------------------------------------------|----------------|--|
| DROPPED MEMBERS  |     |                                                 | FEMALE                                         | 1,808 (34.33%) |  |
| DECEASED         | 48  | CLICK HERE FOR HEALTH                           |                                                | 4.000          |  |
| CLUB CANCELLED   | 0   | CLICK HERE FOR HEALTH ASSESSMENT DATA           | FAMILY UNIT MEMBERS                            | 1,096<br>541   |  |
| OTHER            | 544 |                                                 | HEAD OF HOUSEHOLD                              |                |  |
| TOTAL            | 592 |                                                 | NON-HEAD OF HOUSEHOLD                          | 555            |  |

## MONTHLY MEMBERSHIP PROGRESS REPORT

Results as of: 1/31/2015

GMT CA 1

Multiple District 12

GMT: CARL HARRELL

LOCATION: TENNESSEE

|               |                  | Clubs             |                  |                  |               |                    | Members                                |                    |                  |
|---------------|------------------|-------------------|------------------|------------------|---------------|--------------------|----------------------------------------|--------------------|------------------|
|               | RESU             | LTS FOR 2014-2015 |                  |                  |               | RESU               | ILTS FOR 2014-2015                     | i                  |                  |
| QUARTER       | NEW CLUB<br>GOAL | NEW CLUBS         | DROPPED<br>CLUBS | NET<br>GAIN/LOSS | QUARTER       | NEW MEMBER<br>GOAL | CHARTER AND<br>NEW<br>MEMBERS<br>ADDED | DROPPED<br>MEMBERS | NET<br>GAIN/LOSS |
| JULY/AUG/SEPT | 3                | 0                 | 0                | 0                | JULY/AUG/SEPT | 120                | 171                                    | 213                | -42              |
| OCT/NOV/DEC   | 2                | 0                 | 1                | -1               | OCT/NOV/DEC   | 28                 | 131                                    | 292                | -161             |
| JAN/FEB/MAR   | 3                | 0                 | 0                | 0                | JAN/FEB/MAR   | 86                 | 62                                     | 87                 | -25              |
| APR/MAY/JUNE  | 0                | 0                 | 0                | 0                | APR/MAY/JUNE  | -14                | 0                                      | 0                  | 0                |